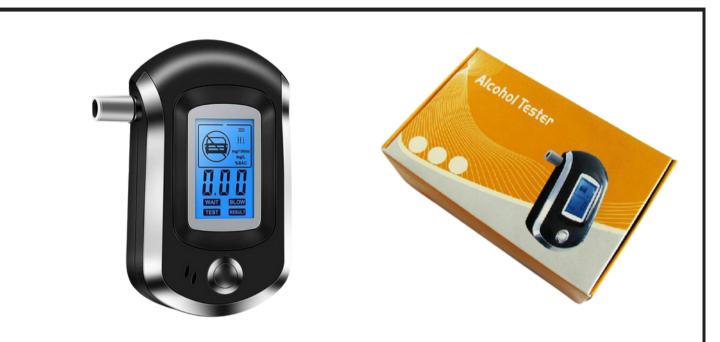

## **Alcohol breath analyzer AT6000**

AT-6000 is your first step towards testing if a person is intoxicated. This is a simple and inexpensive alcohol breath tester to determine alcohol levels in one's breath.

Category: Automotive Testing Alcohol Breath Tester Detection Range: 0.00 – 0.20BAC% 0.00 – 2.00 g/L; 0.00 – 2.00BAC‰ 0.00 – 1.00 mg/L; 0.00 – 200 mg/100mL Alarming Threshold: 0.05% BAC; 0.50 g/L; 0.50‰ BAC; 50 mg/100mL

Test Accuracy: ±10% F.S Working Voltage: DC 5V 3xAAA batteries Working Current: ≤120mA Environmental temperature:-10° to 50° Relative Humidity ≤95% Display: 3 digits LCD display with blue backlight Battery Expectancy Time: ≥2000 Meter Size:103 x 65 x 27mm Weight: 76.5g